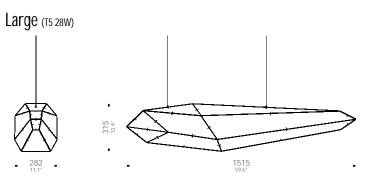

Small Medium LX-SHM

Large LX-SHL

Available Translucent Colours (colours may vary and are to be used as a guide only):

Clear - C Fluorescent Pink - FP Bronze - BR Fluorescent Orange - FO Smoky Black - SB Fluorescent Yellow - FY