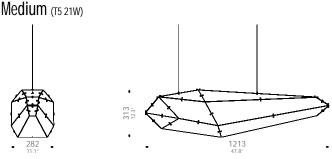

Small Medium LX-SHM

Large LX-SHL

Available Translucent Colours (colours may vary and are to be used as a guide only):

Clear - C Fluorescent Pink - FP Bronze - BR Fluorescent Orange - FO Smoky Black - SB Fluorescent Yellow - FY