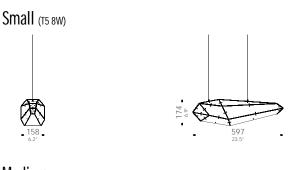

Small Medium LX-SHM

Large LX-SHL

Available Translucent Colours (colours may vary and are to be used as a guide only):

Clear - C Fluorescent Pink - FP Bronze - BR Fluorescent Orange - FO Smoky Black - SB Fluorescent Yellow - FY