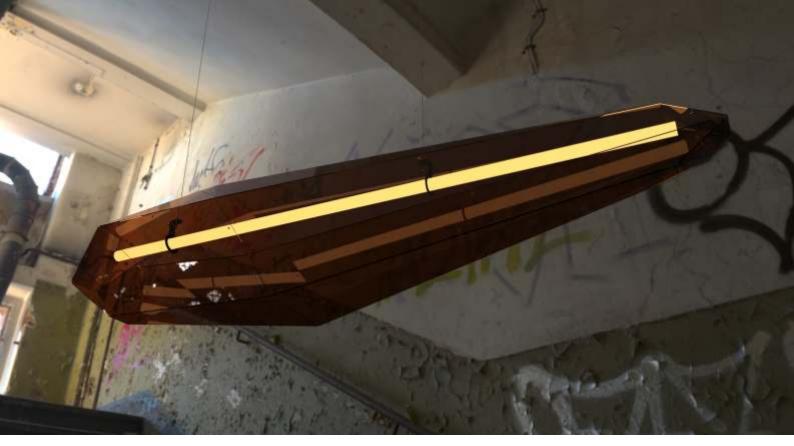

## shard pendant

Reminiscent of shards of glass shattering in mid air, the Shard pendant makes use of fragmented two dimensional forms to create an angular geometric shell.

This multi-facetted lightweight light fitting is available in a multitude of translucent acrylics and can be hung in a linear function or random angular formations to create a unique aesthetic in any space.

Small Medium LX-SHM

Large LX-SHL

Available Translucent Colours (colours may vary and are to be used as a guide only):

Clear - C Fluorescent Pink - FP Bronze - BR Fluorescent Orange - FO Smoky Black - SB Fluorescent Yellow - FY